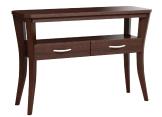

6509-09 Sofa Console Table w/ one full width drawer Shown in Brandywine (-09) 44W x 16D x 30H Wt. 53 lbs.