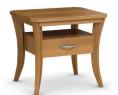

6506-07 Chairside Table Shown in Praline (-07) 14-1/2 W x 26D x 23H Wt. 28 lbs.

6502-07 End Table w/drawer Shown in Praline (-07) 22W × 26D × 23H Wt. 42 lbs.

6525-08 Bunching Table Shown in Burnt Sugar (-08) 24W x 24D x 19H Wt. 30 lbs.

Clipped corners on oneinch thick solid maple table tops enhance comfort and style.