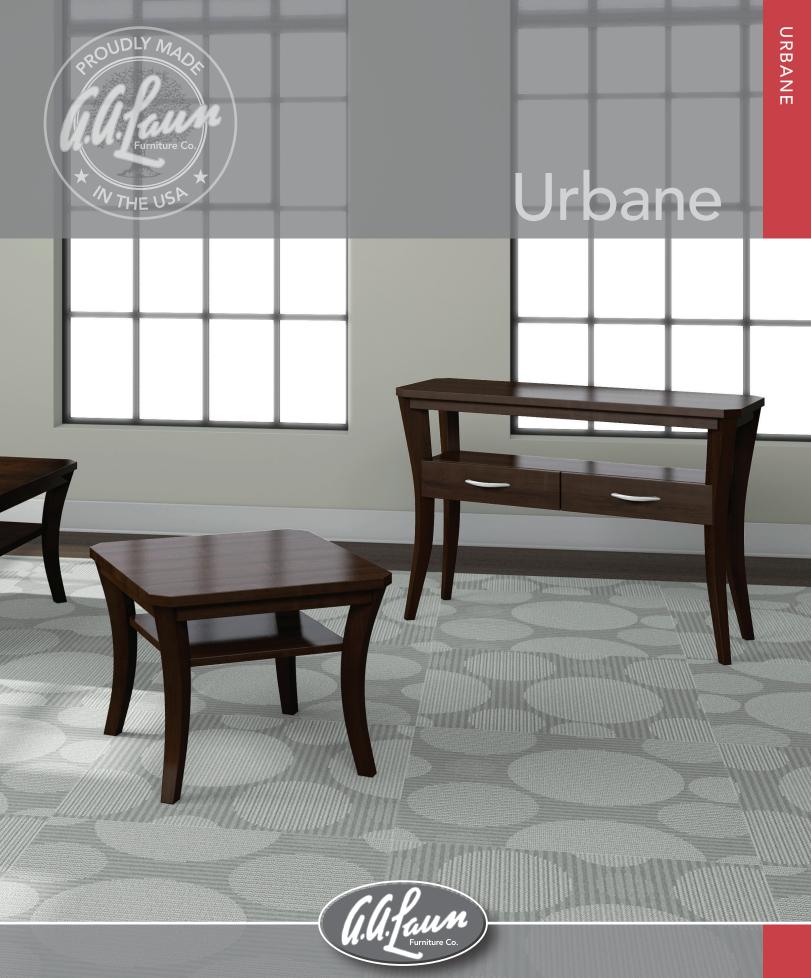

6506-07 Chairside Table Shown in Praline (-07) 14-1/2 W x 26D x 23H Wt. 28 lbs.

6502-07 End Table w/drawer Shown in Praline (-07) 22W × 26D × 23H Wt. 42 lbs.

6525-08 Bunching Table Shown in Burnt Sugar (-08) 24W x 24D x 19H Wt. 30 lbs.

Clipped corners on oneinch thick solid maple table tops enhance comfort and style.