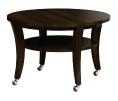

6520C-11 Round Cocktail Table w/casters Shown in Coffee (-11) 32 dia. x 19H (add 2" w/casters) Wt. 52 lbs.

6500-08 Rectangle Cocktail Table Shown in Burnt Sugar (-08) 44W x 24D x 19H Wt. 50 lbs.

6505-09 Square Cocktail Table Shown in Brandywine (-09) 38W x 38D x 19H Wt. 72 lbs.