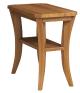

6506-07 Chairside Table Shown in Praline (-07) 14-1/2 W x 26D x 23H Wt. 28 lbs.

6502-07 End Table w/drawer Shown in Praline (-07) 22W × 26D × 23H Wt. 42 lbs.

6525-08 Bunching Table Shown in Burnt Sugar (-08) 24W x 24D x 19H Wt. 30 lbs.

## Notes:

Urbane series units are available with Weathered Finishes.

Tables on front shown in Coffee (-11) finish.

Full-extension sidemounted ball-bearing slides ensure smooth, easy drawer operation.

The brushed nickel pull complements contour of legs.