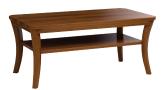

6520C-11 Round Cocktail Table w/casters Shown in Coffee (-11) 32 dia. x 19H (add 2" w/casters) Wt. 52 lbs.

6500-08 Rectangle Cocktail Table Shown in Burnt Sugar (-08) 44W x 24D x 19H Wt. 50 lbs.

6505-09 Square Cocktail Table Shown in Brandywine (-09) 38W x 38D x 19H Wt. 72 lbs.