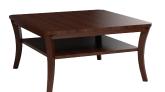

6520C-11 Round Cocktail Table w/casters Shown in Coffee (-11) 32 dia. x 19H (add 2" w/casters) Wt. 52 lbs.

6500-08 Rectangle Cocktail Table Shown in Burnt Sugar (-08) 44W x 24D x 19H Wt. 50 lbs.

6505-09 Square Cocktail Table Shown in Brandywine (-09) 38W x 38D x 19H Wt. 72 lbs.