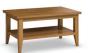

## The Tribeca Collection.

Inspired by the eclectic mix of styles and cultures in its namesake New York neighborhood, Tribeca blurs the line between casual and refined. Gracefully profiled legs soften the formal angles of the substantial top and shelf, while the brushed nickel pull adds a contemporary sheen to the solid maple design.

## Notes:

Tribeca tables are appropriately sized for both spacious and reduced scale environments.

Tribeca series units are available with Weathered Finishes.

Tables on front shown in Coffee (-11) finish.

Full-extension sidemounted ball-bearing slides ensure smooth, easy drawer operation.

Generous 6/4" thick solid maple tops balance securely atop nicely scaled drawer fronts accented with brushed nickel pulls.