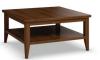

2300-09 Cocktail Table Shown in Praline (-07) 48W x 28D x 20H Wt. 80 lbs.

2320C-08 Round Cocktail Table w/casters Shown in Burnt Sugar (-08) 32W x 20H (add 2" w/casters) Wt. 60 lbs.

2315-08 Square Cocktail Table Shown in Burnt Sugar (-08) 38W x 38D x 20H Wt. 80 lbs.