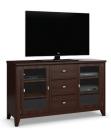

2359-09 Entertainment Console w/2 drawers Shown in Brandywine (-09) 58W x 20D x 34H Wt. 195 lbs.

2359-X-09 Entertainment Console w/3 drawers Shown in Brandywine (-09) 58W x 20D x 34H Wt. 205 lbs.