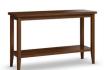

2319-08 Condo Sofa Table w/shelf Shown in Burnt Sugar (-08) 38W x 12D x 30H Wt. 42 lbs.

2309-08 Sofa Table w/shelf Shown in Burnt Sugar (-08) 48W x 16D x 30H Wt. 55 lbs.

2339-09 Entertainment Tower Shown in Brandywine (-09) 27W x 17D x 70H Wt. 135 lbs.