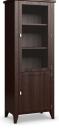

2319-08 Condo Sofa Table w/shelf Shown in Burnt Sugar (-08) 38W x 12D x 30H Wt. 42 lbs.

2309-08 Sofa Table w/shelf Shown in Burnt Sugar (-08) 48W x 16D x 30H Wt. 55 lbs.

2339-09 Entertainment Tower Shown in Brandywine (-09) 27W x 17D x 70H Wt. 135 lbs.