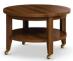

2300-09 Cocktail Table Shown in Praline (-07) 48W x 28D x 20H Wt. 80 lbs.

2320C-08 Round Cocktail Table w/casters Shown in Burnt Sugar (-08) 32W x 20H (add 2" w/casters) Wt. 60 lbs.

2315-08 Square Cocktail Table Shown in Burnt Sugar (-08) 38W x 38D x 20H Wt. 80 lbs.