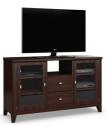

2359-09 Entertainment Console w/2 drawers Shown in Brandywine (-09) 58W x 20D x 34H Wt. 195 lbs.

2359-X-09 Entertainment Console w/3 drawers Shown in Brandywine (-09) 58W x 20D x 34H Wt. 205 lbs.