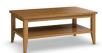

2300-09 Cocktail Table Shown in Praline (-07) 48W x 28D x 20H Wt. 80 lbs.

2320C-08 Round Cocktail Table w/casters Shown in Burnt Sugar (-08) 32W x 20H (add 2" w/casters) Wt. 60 lbs.

2315-08 Square Cocktail Table Shown in Burnt Sugar (-08) 38W x 38D x 20H Wt. 80 lbs.