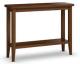

2319-08 Condo Sofa Table w/shelf Shown in Burnt Sugar (-08) 38W x 12D x 30H Wt. 42 lbs.

2309-08 Sofa Table w/shelf Shown in Burnt Sugar (-08) 48W x 16D x 30H Wt. 55 lbs.

2339-09 Entertainment Tower Shown in Brandywine (-09) 27W x 17D x 70H Wt. 135 lbs.