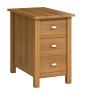

5206-07 Chairside Table w/3 drawers Shown in Praline (-07) 16W x 27D x 25H Wt. 58 lbs.

5202-07 End Table w/drawer Shown in Praline (-07) 25W × 27D × 25H Wt. 53 lbs.

5210-09 Condo Cocktail Table w/drawer Shown in Brandywine (-09) 38W x 24D x 17H Wt. 50 lbs.