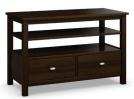

5249-11 Entertainment Console w/two drawers and two adjustable shelves Shown in Coffee (-11) 56W x 20D x 27H Wt. 120 lbs.