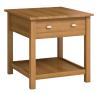

5206-07 Chairside Table w/3 drawers Shown in Praline (-07) 16W x 27D x 25H Wt. 58 lbs.

5202-07 End Table w/drawer Shown in Praline (-07) 25W × 27D × 25H Wt. 53 lbs.

5210-09 Condo Cocktail Table w/drawer Shown in Brandywine (-09) 38W x 24D x 17H Wt. 50 lbs.