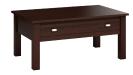

5206-07 Chairside Table w/3 drawers Shown in Praline (-07) 16W x 27D x 25H Wt. 58 lbs.

5202-07 End Table w/drawer Shown in Praline (-07) 25W × 27D × 25H Wt. 53 lbs.

5210-09 Condo Cocktail Table w/drawer Shown in Brandywine (-09) 38W x 24D x 17H Wt. 50 lbs.