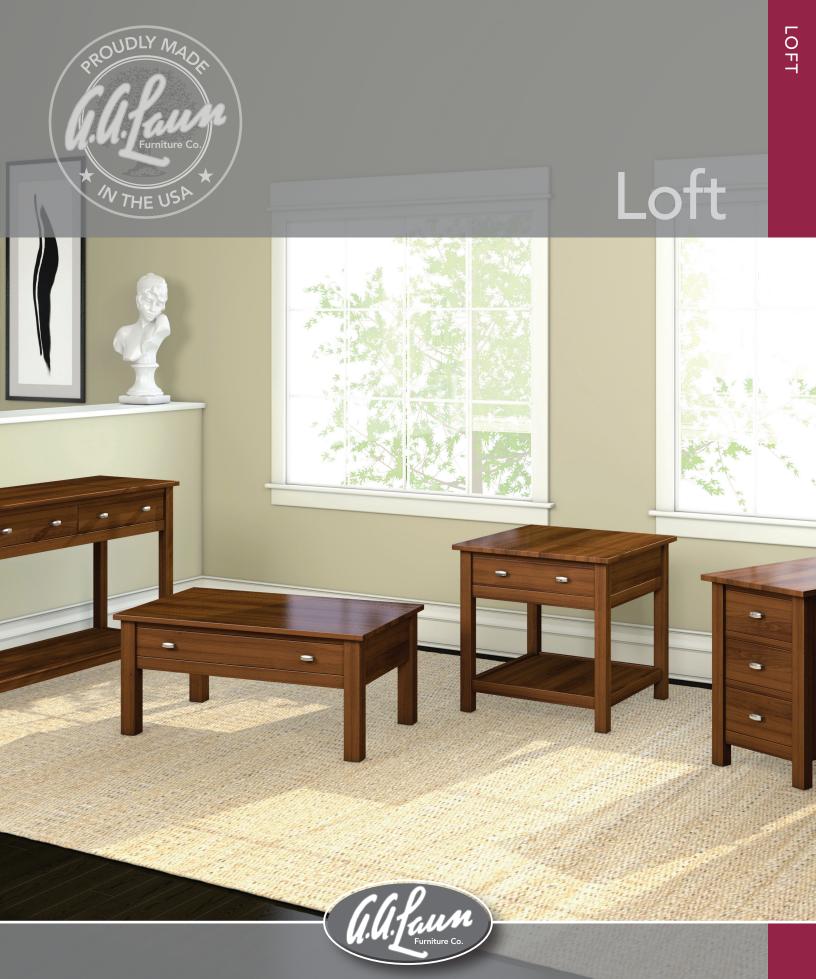

## The Loft Collection.

Contemporary style meets traditional workmanship in Loft. Crafted primarily of solid maple, it looks right in many environments. The clean, sleek lines are softened by the pop of bright brushed nickel pulls, while a choice of warm wood and paint finishes supports individual tastes.

## Notes:

Loft series units are available with Weathered Finishes.

Tables on front cover shown in Burnt Sugar (-08) finish.

Brushed nickel pulls slide the expertly fitted drawers in and out with near effortless ease.