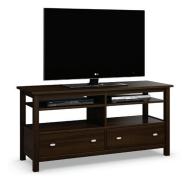

5249-11 Entertainment Console w/two drawers and two adjustable shelves Shown in Coffee (-11) 56W x 20D x 27H Wt. 120 lbs.