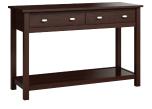

5209-09 Sofa Table w/one full-width drawer Shown in Brandywine (-09) 48W x 18D x 31H Wt. 68 lbs.

5242-11 Entertainment Console w/one full-width drawer and fixed shelf Shown in Coffee (-11) 42W x 20D x 27H Wt. 100 lbs.