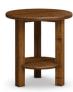

7601-13 Chairside Table Shown in Hazelnut (-13) 18W x 26D x 23H Wt. 42 lbs.

7607-13 Round Accent Table Shown in Hazelnut (-13) 22 dia. x 23H Wt. 30 lbs.

7603-13-CH End Table Shown with Hazelnut (-13) top and Charcoal (-CH) base 23W x 26D x 23H Wt. 48 lbs.