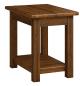

7601-13 Chairside Table Shown in Hazelnut (-13) 18W x 26D x 23H Wt. 42 lbs.

7607-13 Round Accent Table Shown in Hazelnut (-13) 22 dia. x 23H Wt. 30 lbs.

7603-13-CH End Table Shown with Hazelnut (-13) top and Charcoal (-CH) base 23W x 26D x 23H Wt. 48 lbs.