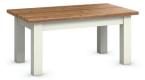

7610-06-CW Condo Cocktail Table Shown in Honey Wheat (-06) top and Cottage White (-CW) base 42W x 24D x 19H Wt. 53 lbs.

7600-13 Cocktail Table Shown in Hazelnut (-13) 52W x 26D x 19H Wt. 80 lbs.

7609-13 Condo Console Table Shown in Hazelnut (-13) 52W x 18D x 30H Wt. 75 lbs.