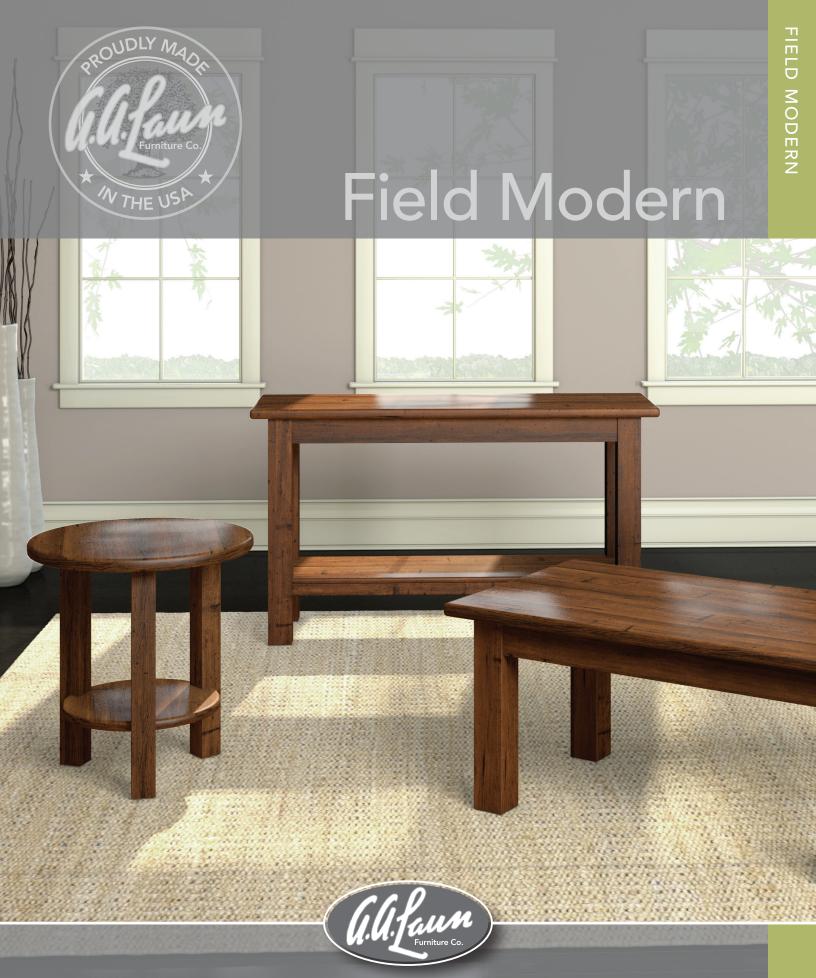

## The Field Modern Collection.

Deriving its inspiration from farm, homestead and factory, Field Modern is a collection of bold tables that can complement interiors from country to contemporary. All tables are crafted entirely from tastefully distressed maple to deliver an authentic, organic look. Table tops are made from 6/4" thick solid maple planks to provide exceptional strength, stability and durability.

7610-06-CW Condo Cocktail Table Shown in Honey Wheat (-06) top and Cottage White (-CW) base 42W x 24D x 19H Wt. 53 lbs.

7600-13 Cocktail Table Shown in Hazelnut (-13) 52W x 26D x 19H Wt. 80 lbs.

7609-13 Condo Console Table Shown in Hazelnut (-13) 52W x 18D x 30H Wt. 75 lbs.