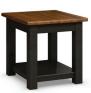

7601-13 Chairside Table Shown in Hazelnut (-13) 18W x 26D x 23H Wt. 42 lbs.

7607-13 Round Accent Table Shown in Hazelnut (-13) 22 dia. x 23H Wt. 30 lbs.

7603-13-CH End Table Shown with Hazelnut (-13) top and Charcoal (-CH) base 23W x 26D x 23H Wt. 48 lbs.