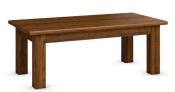

7610-06-CW Condo Cocktail Table Shown in Honey Wheat (-06) top and Cottage White (-CW) base 42W x 24D x 19H Wt. 53 lbs.

7600-13 Cocktail Table Shown in Hazelnut (-13) 52W x 26D x 19H Wt. 80 lbs.

7609-13 Condo Console Table Shown in Hazelnut (-13) 52W x 18D x 30H Wt. 75 lbs.