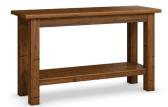

7610-06-CW Condo Cocktail Table Shown in Honey Wheat (-06) top and Cottage White (-CW) base 42W x 24D x 19H Wt. 53 lbs.

7600-13 Cocktail Table Shown in Hazelnut (-13) 52W x 26D x 19H Wt. 80 lbs.

7609-13 Condo Console Table Shown in Hazelnut (-13) 52W x 18D x 30H Wt. 75 lbs.