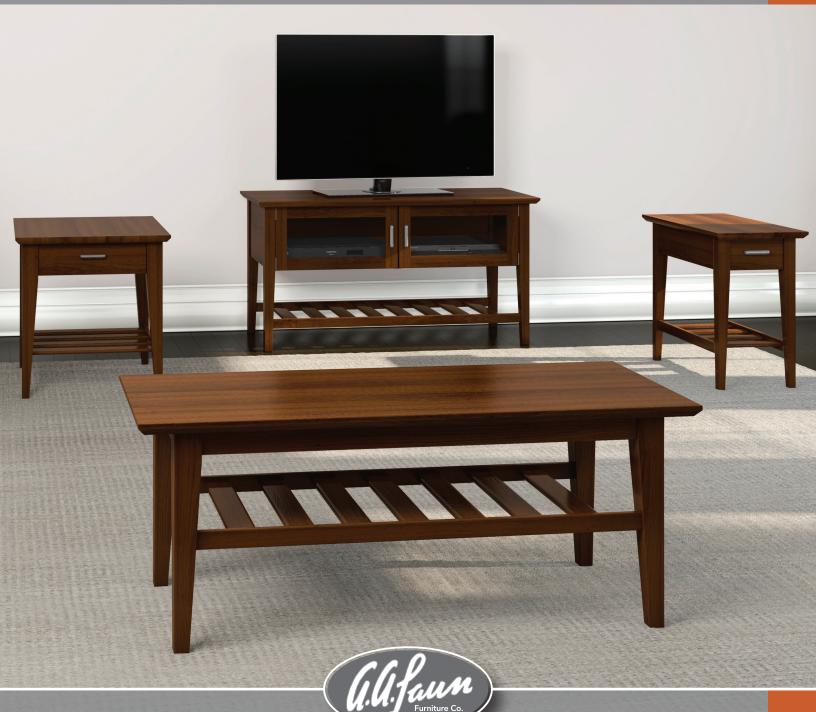

## The Arbor Collection.

A fresh take on Shaker styling, Arbor blends classic design details with a contemporary attitude. Solid maple tops with beveled edges are paired tapered legs and slatted shelves to achieve a substantial yet graceful presence. Antique pewter cup pulls enhance your choice of wood finishes or mildly distressed paint finishes.

7306-08 Chairside Table w/drawer Shown in Burnt Sugar (-08) 14W x 26D x 23H Wt. 35 lbs.

7308-08 Chairside Table w/door Shown in Burnt Sugar (-08) 17W x 26D x 23H Wt. 44 lbs.

7302-08-BC End Table w/drawer Shown with Burnt Sugar (-08) top and Butter Cream (-BC) base 22W x 26D x 23H Wt. 45 lbs.

7310-07-CH Condo Cocktail Table Shown in Praline (-07) top and Charcoal (-CH) base 38W x 24D x 19H Wt. 45 lbs.

7300-11 Cocktail Table Shown in Coffee (-11) 48W x 19D x 19H Wt. 45 lbs.

7315-P-11 Bench w/pad Shown in Coffee (-11) 48W x 19D x 21H Wt. 53 lbs.

7349-11 Entertainment Console Shown in Coffee (-11) 48W x 20D x 25H Wt. 75 lbs.

## Notes:

Arbor series units are available with Weathered Finishes.

Tables on front cover shown in Burnt Sugar (-08) finish.

Antique pewter-cup pulls add a touch of class and easy operation to both drawer and door fronts.