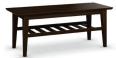

7310-07-CH Condo Cocktail Table Shown in Praline (-07) top and Charcoal (-CH) base 38W x 24D x 19H Wt. 45 lbs.

7300-11 Cocktail Table Shown in Coffee (-11) 48W x 19D x 19H Wt. 45 lbs.

7315-P-11 Bench w/pad Shown in Coffee (-11) 48W x 19D x 21H Wt. 53 lbs.