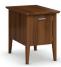

7306-08 Chairside Table w/drawer Shown in Burnt Sugar (-08) 14W x 26D x 23H Wt. 35 lbs.

7308-08 Chairside Table w/door Shown in Burnt Sugar (-08) 17W x 26D x 23H Wt. 44 lbs.

7302-08-BC End Table w/drawer Shown with Burnt Sugar (-08) top and Butter Cream (-BC) base 22W x 26D x 23H Wt. 45 lbs.