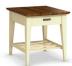

7306-08 Chairside Table w/drawer Shown in Burnt Sugar (-08) 14W x 26D x 23H Wt. 35 lbs.

7308-08 Chairside Table w/door Shown in Burnt Sugar (-08) 17W x 26D x 23H Wt. 44 lbs.

7302-08-BC End Table w/drawer Shown with Burnt Sugar (-08) top and Butter Cream (-BC) base 22W x 26D x 23H Wt. 45 lbs.