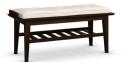

7310-07-CH Condo Cocktail Table Shown in Praline (-07) top and Charcoal (-CH) base 38W x 24D x 19H Wt. 45 lbs.

7300-11 Cocktail Table Shown in Coffee (-11) 48W x 19D x 19H Wt. 45 lbs.

7315-P-11 Bench w/pad Shown in Coffee (-11) 48W x 19D x 21H Wt. 53 lbs.