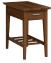

7306-08 Chairside Table w/drawer Shown in Burnt Sugar (-08) 14W x 26D x 23H Wt. 35 lbs.

7308-08 Chairside Table w/door Shown in Burnt Sugar (-08) 17W x 26D x 23H Wt. 44 lbs.

7302-08-BC End Table w/drawer Shown with Burnt Sugar (-08) top and Butter Cream (-BC) base 22W x 26D x 23H Wt. 45 lbs.