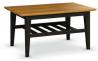

7310-07-CH Condo Cocktail Table Shown in Praline (-07) top and Charcoal (-CH) base 38W x 24D x 19H Wt. 45 lbs.

7300-11 Cocktail Table Shown in Coffee (-11) 48W x 19D x 19H Wt. 45 lbs.

7315-P-11 Bench w/pad Shown in Coffee (-11) 48W x 19D x 21H Wt. 53 lbs.