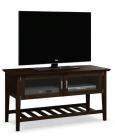

ude. Solid maple tops with beveled edges are paired tapered legs and slatted shelves to achieve a substantial yet graceful presence. Antique pewter cup pulls enhance your choice of wood finishes or mildly distressed paint finishes.



7306-08 Chairside Table w/drawer Shown in Burnt Sugar (-08) 14W x 26D x 23H Wt. 35 lbs.



7308-08 Chairside Table w/door Shown in Burnt Sugar (-08) 17W x 26D x 23H Wt. 44 lbs.



7302-08-BC End Table w/drawer Shown with Burnt Sugar (-08) top and Butter Cream (-BC) base 22W x 26D x 23H Wt. 45 lbs.



7310-07-CH Condo Cocktail Table Shown in Praline (-07) top and Charcoal (-CH) base 38W x 24D x 19H Wt. 45 lbs.



7300-11 Cocktail Table Shown in Coffee (-11) 48W x 19D x 19H Wt. 45 lbs.



7315-P-11 Bench w/pad Shown in Coffee (-11) 48W x 19D x 21H Wt. 53 lbs.



7349-11 Entertainment Console Shown in Coffee (-11) 48W x 20D x 25H Wt. 75 lbs.

## Notes:

Arbor series units are available with Weathered Finishes.

Tables on front cover shown in Burnt Sugar (-08) finish.



Antique pewter-cup pulls add a touch of class and easy operation to both drawer and door fronts.



Full-extension sidemounted ball-bearing slides ensure smooth, easy drawer operation.